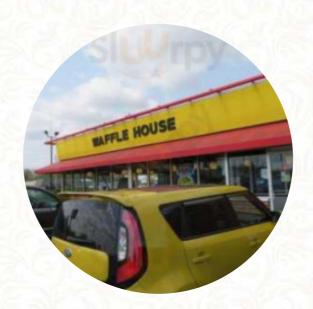

## Waffle House Menu

https://menulist.menu 3522 Clarks River Rd, Paducah, United States +12704420133 - https://locations.wafflehouse.com/ky-paducah-

1660&cachebuster=1632416779

Here you can find the menu of Waffle House in Paducah. At the moment, there are 14 menus and drinks on the menu. You can inquire about changing offers via phone. What User likes about Waffle House:

# Waffle House

3522 Clarks River Rd, Paducah, United States

**Opening Hours:** 

Monday 00:00-00:00 Tuesday 00:00-00:00 Wednesday 00:00-00:00 Thursday 00:00-00:00 Friday 00:00-00:00 Saturday 00:00-00:00 Sunday 00:00-00:00