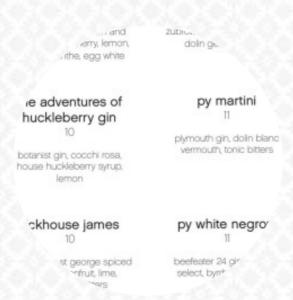

## Py Steakhouse Menu

https://menuweb.menu Casino Del Sol Resort, Tucson I-85757, United States +15203249350 - https://www.casinodelsol.com/dining/py-steakhouse









## Py Steakhouse Menu



**Drinks** 

**DRINKS** 

**Beef Dishes** 

**FILET MIGNON** 

**Dessert** 

**CHEESECAKE** 

**Steaks** 

**RIBEYE STEAK** 

Indian

**FRIED OKRA** 

**American Food** 

**MAC AND CHEESE** 

Ribs

**PRIME RIB** 

**Restaurant Category** 

**STEAKHOUSE** 

**DESSERT** 

These Types Of Dishes Are Being Served

**BREAD** 

**TUNA STEAK** 

Ingredients Used

**HALIBUT** 

**CHEESE** 

**POTATOES** 

**OKRA** 

## Py Steakhouse

Casino Del Sol Resort, Tucson I-85757, United States

**Opening Hours:** 

Tuesday 04:00 -22:00 Wednesday 04:00 -22:00 Thursday 04:00 -22:00 Friday 04:00 -23:00 Saturday 0