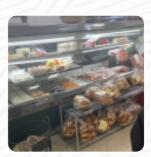

Delicious pastry, meats, and many other great surprises sold here. You will be waiting in line every Sunday, as this joint gets hopping. I ordered 1/2 dozen chocolate covered Cannoli, and wow, they were fantastic. I'm going to try the cream puffs next. Always busy so be prepared to wait a few minutes. Worth the wait read more. The succulent and fresh juices listed on the drinks menu, perfectly complete the meals of the restaurant, At the bar, you can relax with a *cool beer* or other alcoholic and non-alcoholic drinks. If you decide to come for breakfast, a hearty brunch is ready for you, Furthermore, the customers are impressed by the scrumptious Portuguese menus listed on the food menu.