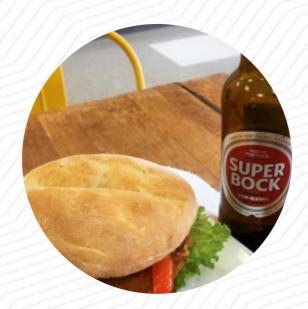

Delicious pastry, meats, and many other great surprises sold here. You will be waiting in line every Sunday, as this joint gets hopping. I ordered 1/2 dozen chocolate covered Cannoli, and wow, they were fantastic. I'm going to try the cream puffs next. Always busy so be prepared to wait a few minutes. Worth the wait read more. The succulent and fresh juices listed on the drinks menu, perfectly complete the meals of the restaurant, At the bar, you can relax with a *cool beer* or other alcoholic and non-alcoholic drinks. If you decide to come for breakfast, a hearty brunch is ready for you, Furthermore, the customers are impressed by the scrumptious Portuguese menus listed on the food menu.