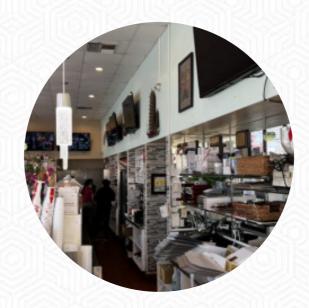

The menu is huge. But not overwhelming. Great stuff and man, the deserts are looking like my best friend. Easy to order and the staff is just so darn sweet. The green over head lights are so pretty. <a href="read more">read more</a>. When the weather conditions is nice you can also have something outside. Hong Kong Bakery Deli The accomplished Asian fusion cuisine will thrill you, the perfect balance of traditional dishes and exciting new creations will amaze!, for breakfast they serve a varied breakfast here. The versatile, fine Chinese cuisine always goes down well with visitors, on the daily specials there are also a lot of Asian dishes.