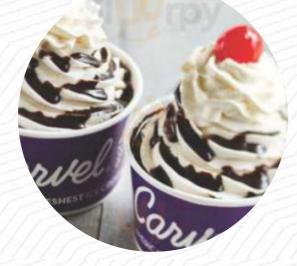

# **Carvel Menu**

https://menuweb.menu 666 Saw Mill River Rd, Ardsley I-10502, United States (+1)9144784686,(+1)9148813294



The place from Ardsley offers **15** different **dishes and drinks on <u>the menu</u>** at an average price of \$10.1. Come and enjoy a unique culinary experience with a variety of American and North American dishes at Carvel in Ardsley. Our menu has something delicious for every member of your family to enjoy. Visit us today to explore our selection of tasty food and drinks!.

# **Carvel Menu**

# Drinks

COLD BREW

### Dessert

SOFT SERVE ICE CREAM

\$4.6

## Ice Cream\*

SUNDAE

# Milkshakes

MILKSHAKE

# Sundae Dashers®

| REESE'S PEANUT BUTTER SUNDAE DASHER | \$7.6 |
|-------------------------------------|-------|
|                                     |