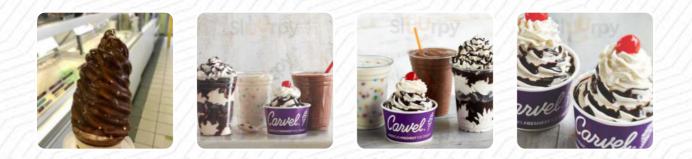

# Milkshakes

MILKSHAKE

# Sundae Dashers®

| REESE'S PEANUT BUTTER SUNDAE DASHER | \$7.6 |
|-------------------------------------|-------|
|                                     |       |