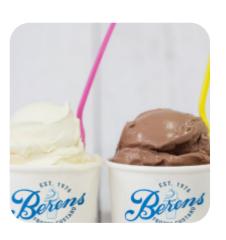

## Berens Frozen Custard Menu

10 most popular

**SHAKE** 

Süße Desserts

**BROWNIE** 

Main courses

**SUSHI** 

Snacks

**BROWNIES** 

SALSAS

**CHIPOTLE** 

Ice cream\*

**VANILLA** 

Sweets & Ice

COOKIES

**Biscuits and Cookies** 