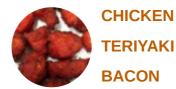

# These types of dishes are being served

**PIZZA** 

**SALAD** 

**SPAGHETTI** 

**CHICKEN BACON RANCH** 