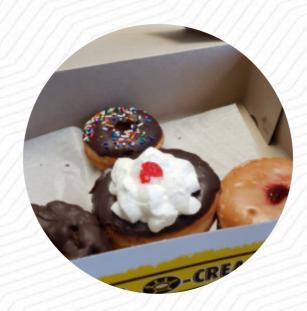

https://menulist.menu 525 E N Grand Ave E, 62702, Springfield, US, United States +12175282303 - http://www.melocreamspringfield.com/

The Card of Mel-o-cream Donuts from Springfield includes about 10 different dishes and drinks. On average, you pay for a dish / drink about \$3.4. What User likes about Mel-o-cream Donuts:

The donuts were really good. The selection was small. But in their defense it was 11:30 and they closed at 12:00. Maybe they used to chase more. I would recommend picking donuts here, but not eating there. It was clean inside simply boring not a place I want to sit here and eat. read more. What User doesn't like about Melocream Donuts:

Will never come back again!!!! Employees are very rude and mean! They are constantly cursing in front of children too, this used to be a family friendly place! and they have an attitude the whole time and constantly roll their eyes at you!, donuts are stale and tasted terrible how can they pass those off as fresh! Waste of money krispy Kream is way better this place needs to close! It's not like it was back in the da... read more. With the large range of coffee and tea specialties, a visit to Mel-o-cream Donuts becomes even more attractive.