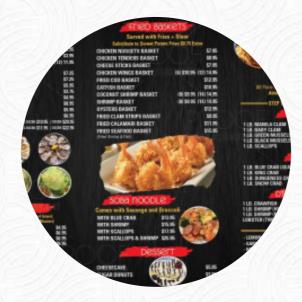

### Autumn's Crab Menu

https://menulist.menu

1628 S Fiske Blvd, Rockledge I-32955-2535, United States (+1)3218770066 - https://www.facebook.com/pages/category/Bar/Autumns-Crab-1491105800992036/









On this site, you can find the **complete <u>menu</u> of Autumn's Crab** from <u>Rockledge</u>. Currently, there are <u>15</u> dishes and drinks available. For changing offers, please contact the restaurant owner directly. You can also contact them through their website. What <u>User</u> likes about Autumn's Crab:

We are just on the way to the beach of Orlando and have found this jewel restaurant. You're pretty good. I am so happy with my orders! "Take out and I couldn't even wait to get on picnic table on the beach. So I just throw it in the car. I am so happy to write my first revi