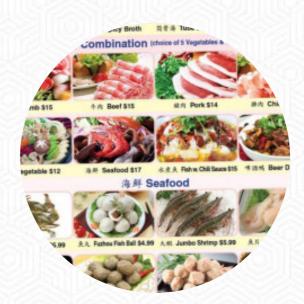

(<u>e.g., Nigiri and Inside-Out</u>), in addition to many other variations, always fresh with ingredients like fish, vegetables and meat, there are also fine <u>vegetarian</u> dishes on the menu. Would you rather enjoy the food in your own four walls or at a special place like a ceremony? Thanks to the in-house catering, that's easily possible, on the menu there are also a lot of **Asian meals**.