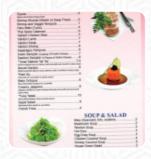

(<u>e.g., Nigiri and Inside-Out</u>), in addition to many other variations, always fresh with ingredients like fish, vegetables and meat, there are also fine <u>vegetarian</u> dishes on the menu. Would you rather enjoy the food in your own four walls or at a special place like a ceremony? Thanks to the in-house catering, that's easily possible, on the menu there are also a lot of **Asian meals**.