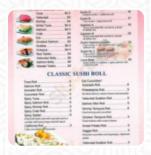

(<u>e.g., Nigiri and Inside-Out</u>), in addition to many other variations, always fresh with ingredients like fish, vegetables and meat, there are also fine <u>vegetarian</u> dishes on the menu. Would you rather enjoy the food in your own four walls or at a special place like a ceremony? Thanks to the in-house catering, that's easily possible, on the menu there are also a lot of **Asian meals**.