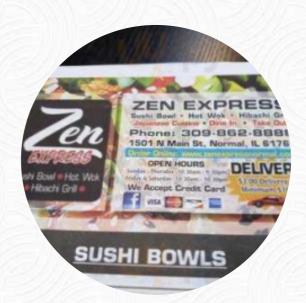

## Zen Express Menu

https://menulist.menu 1501 N Main St, Normal I-61761-1111, United States +13098628888

On this homepage, you can find the complete menu of Zen Express from Normal. Currently, there are <u>15</u> menus and drinks up for grabs. For **changing offers**, please contact the restaurant owner directly. You can also contact them through their website. What <u>User</u> likes about Zen Express:

## Zen Express

1501 N Main St, Normal I-61761-1111, United States Opening Hours: Monday 10:30 -21:30 Tuesday 10:30 -21:30 Wednesday 10:30 -21:30 Thursday 10:30 -21:30 Friday 10:30 -22:30 Saturday 10:30 -22:30 Sunday 10:30 -21:30