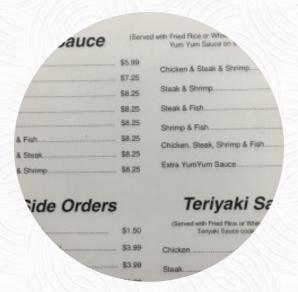

## Hibachi Express Menu

https://menulist.menu
563 South Limestone, Lexington, KY 40508, United States
(+1)8592802255

| with Fried Rice or White | Rice & Vegeta |
|--------------------------|---------------|
| cken                     | \$5.99        |
| ak                       | \$6.99        |
| rimp                     | \$6.99        |
| icken & Steak            | \$7.55        |
| icken & Shrimp           | \$7.55        |
| ak & Shrimp              | \$8.99        |