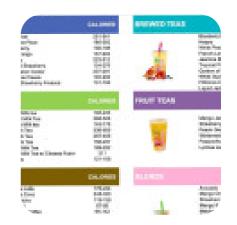

### Fat Straws Bubble Tea Richardson Menu

https://menulist.menu 1251 W Campbell Rd Ste 230, Richardson I-75080-2979, United States (+1)4697262034 - https://fatstraws.com/

On this site, you can find the complete menu of Fat Straws Bubble Tea Richardson from Richardson. Currently, there are **16** dishes and drinks up for grabs. For *changing offers*, please contact the owner of the restaurant directly. You can also contact them through their website. What <u>Monique Rogers</u> likes about Fat Straws Bubble Tea Richardson: