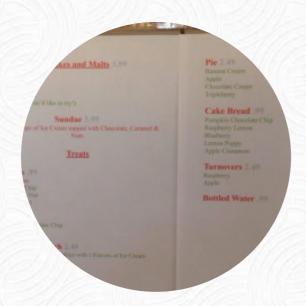

## Eli's Old-fashioned Ice Cream Soda Menu

https://menulist.menu
7 S Main St, Payson I-84651-2222, United States
+18014654605

A **complete** menu of Eli's Old-fashioned Ice Cream Soda from Payson covering all <u>6</u> dishes and drinks can be found here on the menu. For seasonal or weekly deals, please get in touch via phone or use the contact details provided on the website. What <u>User</u> likes about Eli's Old-fashioned Ice Cream Soda: