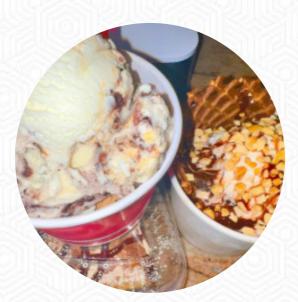

I say the ice is GOOD, I'm sorry I couldn't try it. I have her cookie monster and coffee taste. But the place itself leaves room for improvement. There is really no place where you sit inside and outside were 2 tables with ants that crawl on them and some bar stools that were strange. The cashier/server seemed annoyed when we entered. It was a Saturday afternoon and we were the only ones there. <u>read more</u>. The rooms in the restaurant are wheelchair accessible and can also be used with a wheelchair or physiological disabilities. An additional service offered by the restaurant is the *catering service* for visitors, and you can try fine American dishes like <u>Burger or Barbecue</u>. Of course, the right drink with a meal can be crucial; this **gastropub** provides a large variety of scrumptious and regional alcoholic beverages like beer or wine, At the bar, you can relax with a freshly tapped beer or other alcoholic and non-alcoholic drinks. Strachan's Ice Cream Desserts Countryside 🐰