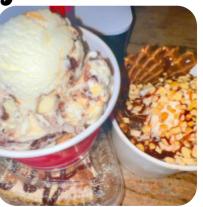

I say the ice is GOOD, I'm sorry I couldn't try it. I have her cookie monster and coffee taste. But the place itself leaves room for improvement. There is really no place where you sit inside and outside were 2 tables with ants that crawl on them and some bar stools that were strange. The cashier/server seemed annoyed when we entered. It was a Saturday afternoon and we were the only ones there. <u>read more</u>. The rooms in the restaurant are wheelchair accessible and can also be used with a wheelchair or physiological disabilities. An additional service offered by the restaurant is the *catering service* for visitors, and you can try fine American dishes like <u>Burger or Barbecue</u>. Of course, the right drink with a meal can be crucial; this **gastropub** provides a large variety of scrumptious and regional alcoholic beverages like beer or wine, At the bar, you can relax with a freshly tapped beer or other alcoholic and non-alcoholic drinks. Strachan's Ice Cream Desserts Countryside 🐰