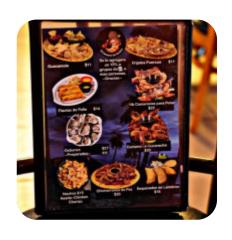

## El Camaron De Sinaloa Menu

Sushi Rolls

**SUSHI** 

**Drinks** 

**DRINKS** 

Starters & Salads

**POTATO CHIPS** 

Sauces

**GUACAMOLE** 

**Appetizer** 

**CEVICHE** 

**Egg Dishes** 

**OMELETTE** 

**Restaurant Category** 

**MEXICAN** 

These Types Of Dishes Are Being Served

**FISH** 

**Mexican Dishes** 

**BURRITO** 

**TACOS** 

**FISH TACOS** 

Ingredients Used

**SEAFOOD** 

**AVOCADO** 

**SHRIMP** 

**MANGO** 