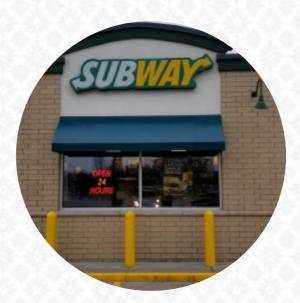

## **Subway Menu**

https://menuweb.menu 501 S. Main Street, McLean I-61754, United States (+1)8153150774

On this site, you can find the **complete** <u>menu</u> of Subway from McLean. Currently, there are 15 menus and drinks available.

# Subway

501 S. Main Street, McLean I-61754, United States **Opening Hours:** Monday 07:00-21:00 Tuesday 07:00-21:00 Wednesday 07:00-21:00 Thursday 07:00-21:00 Friday 07:00-21:00 Saturday 07:00-21:00