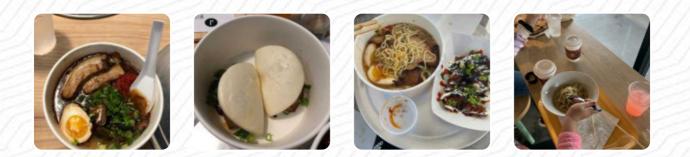

### Noodle

RAMEN

# Special Noodles

**Ingredients Used** 

PORK MEAT HONEY MISO

#### These Types Of Dishes Are Being Served

CHICKEN NOODLES SOUP MEAT SALAD