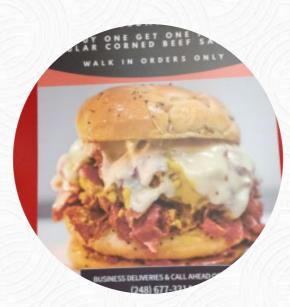

## Mr. Corned Beef Menu

https://menuweb.menu 8906 W Eight Mile Rd, Ferndale I-48220, United States +12486773314 - https://www.mrcornedbeef.com/

On this site, you can find the **complete** <u>menu</u> of Mr. Corned Beef from Ferndale. Currently, there are 22 dishes and drinks available.

## Sandwiches

PASTRAMI SANDWICH