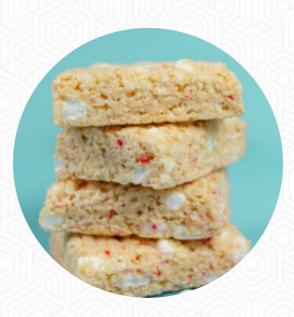

Clinton Location. Please take care of your workers who stand outside to take orders. It's almost 100° and they have no shade. There is shade up against the building and a fan for them when they aren't taking orders. They need some sort of shade over the menu area. <u>read more</u>. What <u>Stephanie H</u> doesn't like about Swig: Swig's sugar cookies USE to be the best but no more. I went to purchase cookies for a party I asked the guy how many came in a box because the last time I purchased them they were in a flat box nicely placed. He went into the freezer and pulled out a box of them that were wrapped in bags and stacked. I paid \$38.70 for 18 cookies. that tasted like they've been in the freezer for a while and the cardboard box. This is... <u>read more</u>. The diner is accessible and can therefore also be used with a wheelchair or physical limitations. Are you looking for sweets? In Swig you will find delicious desserts that will certainly fulfill your cravings, At the bar, you can relax with a **cool beer** or other alcoholic and non-alcoholic drinks. Of course, we must not forget the extensive selection of coffee and tea specialties in this restaurant, here they serve a *appetizing brunch* in the morning.