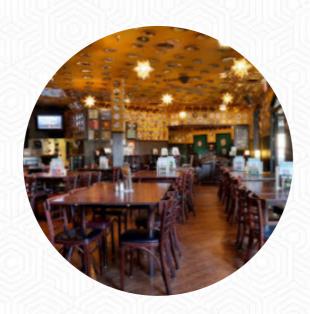

## Flying Saucer Draught Emporium Menu

https://menulist.menu 14999 Montfort Dr, Dallas, TX 75254, United States +19729917093 - https://www.beerknurd.com

Here you can find the <u>menu</u> of Flying Saucer Draught Emporium in Dallas. At the moment, there are 15 dishes and drinks on the menu. You can inquire about <u>changing offers</u> via phone. What <u>User</u> likes about Flying Saucer Draught Emporium:

First time here last night. I wanted to love it but didn't. The beer selection is large but struck me as uninspired and overpriced. Found one draft I liked and should've stuck with it since the other two were awful. Appetizers were bland and way overpriced for the smallish portions we received. There are better options in Addison. Flying Saucer has a fun atmosphere but that's not enough to make me want to come back. read more. If you want to a beer after work and hang out with friends, Flying Saucer Draught Emporium from Dallas is a good bar, They also present scrumptious **South American** dishes to you on the menu. Most often, the burgers of this place, which are among the highlights, are offered along with filling side dishes like french fries, leaf and cabbage salads or wedges, Also, the drinks menu at this place is exceptional and offers a significant and varied variety of both local and international beers, which are definitely worth a try.