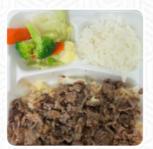

The man that answered the phone was very bullish with my wife and kept correcting her.My wife called in and ordered tekamaki and sakemami...They gave us two California rolls, one topped with tuna, one topped with salmon.... I mean I guess the right fish was in there somehow. read more. With fresh ingredients like fish, vegetables and meat, Maki Yaki from Laguna Hills prepares for you tasty sushi (e.g., Maki and Sashimi) and many additional variations, and it's made with lots of fresh vegetables, fish and meat, healthy Japanese meals cooked. No matter the occasion - an event - the in-house catering makes it easy to enjoy the food from Maki Yaki at home.