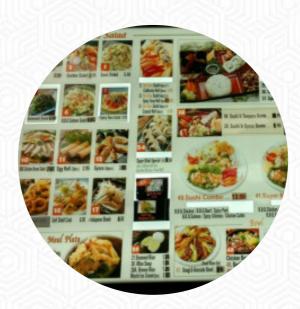

## Maki Yaki Menu

https://menulist.menu 24401 Ridge Route Dr, Laguna Hills I-92653-7903, United States +19498374545 - https://makiyakiexpress.com/

On this site, you can find the **complete** menu of Maki Yaki from Laguna Hills. Currently, there are 13 dishes and drinks up for grabs. For changing offers, please contact the owner of the restaurant directly. You can also contact them through their website. What User likes about Maki Yaki:

## Maki Yaki Menu

Sushi Rolls

**RAINBOW ROLL** 

Starters & Salads

**SHRIMP** 

**Appetizer** 

**TEMPURA** 

**Specialties** 

**TERIYAKI CHICKEN** 

These types of dishes are being served

**FISH** 

Main courses

**SUSHI** 

**TOPPINGS** 

Sandwiches

**CALIFORNIA SANDWICH** 

THE VEGGIE

Ingredients Used

**PORK MEAT** 

**WE HAVE** 

**CHICKEN** 

**TERIYAKI** 

**MEAT** 

**TRAVEL** 