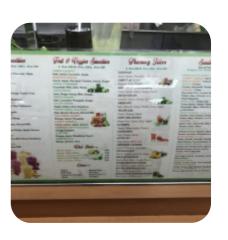

Salads

SANTA FE SALAD \$10.0

Soup and Greens

POWER CHICKEN SALAD \$10.0

Sandwiches

JAMON Y QUESO SANDWICH \$5.0

Vital Shots

GINGER, LIME AND CELERY SHOT \$3.8

Soft drinks

**JUICE** 

Ingredients Used

**VEGETABLES** 

Milchshakes

**SMOOTHIE** 

**Smoothies** 

GREEN SMOOTHIE \$5.0

Vegane Wraps

SANTA FE WRAP \$10.0

Beverages

**JUICES** 

Popular Items

**SMOOTHIES** 

Signature Wraps

POWER CHICKEN WRAP \$10.0

Juices and Smoothies

WHEAT GRASS SHOT \$5.0

Sandwiches | Antojos Dominicanos

DERRETIDO DE QUESO SANDWICH \$3.8

**LIMON CON AVENA SMOOTHIE** 

\$5.0