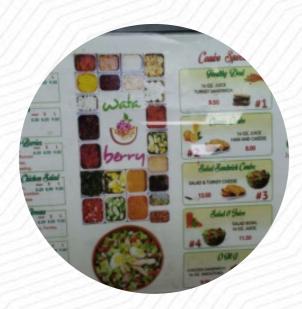

Salads

SANTA FE SALAD \$10.0

Soup and Greens

POWER CHICKEN SALAD \$10.0

Sandwiches

JAMON Y QUESO SANDWICH \$5.0

Vital Shots

GINGER, LIME AND CELERY SHOT \$3.8

Soft drinks

**JUICE** 

Ingredients Used

**VEGETABLES** 

Milchshakes

**SMOOTHIE** 

**Smoothies** 

GREEN SMOOTHIE \$5.0

Vegane Wraps

SANTA FE WRAP \$10.0

Beverages

**JUICES** 

Popular Items

**SMOOTHIES** 

Signature Wraps

POWER CHICKEN WRAP \$10.0

Juices and Smoothies

WHEAT GRASS SHOT \$5.0

Sandwiches | Antojos Dominicanos

DERRETIDO DE QUESO SANDWICH \$3.8

**LIMON CON AVENA SMOOTHIE** 

\$5.0