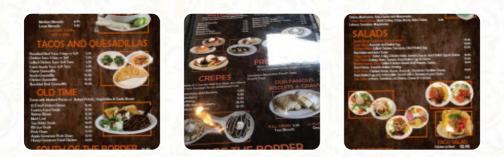

Sandwiches & Hot Paninis

**Sandwiches** PHILLY CHEESE STEAK

**BURRITO** 

**Steaks** COUNTRY FRIED STEAK

Subs Philly

Mexican Food Chile relleno

**Delicious Sandwiches** 

STEAK SANDWICH

CHILAQUILES

Hot Italian Subs

**Coffee** 

**Drinks** drinks

These types of dishes are being served

**Ingredients Used** CHEESE BEANS MEAT MUSHROOMS

5474 Moreno St, Montclair I-91763-1653, United States