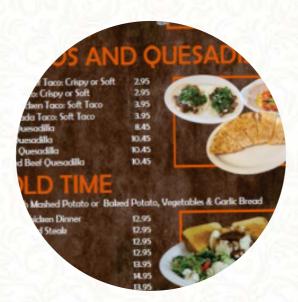

Sandwiches & Hot Paninis

**Sandwiches** PHILLY CHEESE STEAK

**BURRITO** 

**Steaks** COUNTRY FRIED STEAK

Subs Philly

Mexican Food Chile relleno

**Delicious Sandwiches** 

STEAK SANDWICH

CHILAQUILES

Hot Italian Subs

**Coffee** 

**Drinks** drinks

These types of dishes are being served

**Ingredients Used** CHEESE BEANS MEAT MUSHROOMS

5474 Moreno St, Montclair I-91763-1653, United States