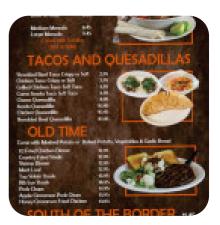

Sandwiches & Hot Paninis

**Sandwiches** PHILLY CHEESE STEAK

**BURRITO** 

**Steaks** COUNTRY FRIED STEAK

Subs Philly

Mexican Food Chile relleno

**Delicious Sandwiches** 

STEAK SANDWICH

CHILAQUILES

Hot Italian Subs

**Coffee** 

**Drinks** drinks

These types of dishes are being served

**Ingredients Used** CHEESE BEANS MEAT MUSHROOMS

5474 Moreno St, Montclair I-91763-1653, United States