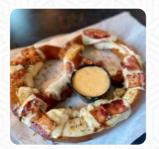

# These Types Of Dishes Are Being Served

**PIZZA** 

**TOSTADAS** 

**MEAT** 

**CHICKEN** 

**BREAD** 