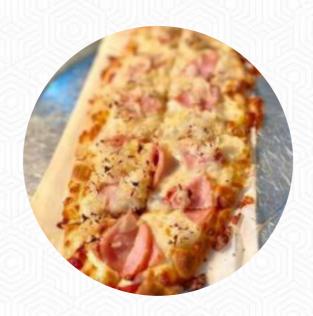

# These Types Of Dishes Are Being Served

**PIZZA** 

**TOSTADAS** 

**MEAT** 

**CHICKEN** 

**BREAD** 