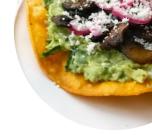

# These Types Of Dishes Are Being Served

**PIZZA** 

**TOSTADAS** 

**MEAT** 

**CHICKEN** 

**BREAD** 