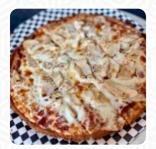

# These Types Of Dishes Are Being Served

**PIZZA** 

**TOSTADAS** 

**MEAT** 

**CHICKEN** 

**BREAD** 