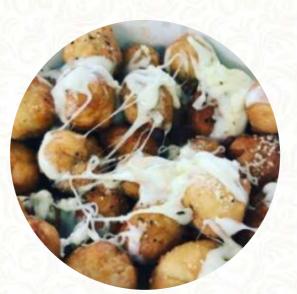

AWESOME menu with CREATIVE items. The outside seats (the tables also next to the P.O. In response to the previous negative rating given here... it seems that you have to order and pay at the counter, and we got our drinks when we ordered. The staff was very nice and accommodating. If you're busy, you probably need to pick up your food at the switch. Can't wait to go back and try other things like DESSERT <u>PIZZA</u>. read more. You can at Sweet Cafe from Norris taste delicious vegetarian meals, in which no animal meat or fish was brought into play, You shouldn't miss the opportunity to try the crispy and crunchy pizza, baked fresh in an original manner. Not to be left out is the extensive diversity of **coffee and tea specialties** in this restaurant, Here you'll find sweet pastries and cake, small snacks and chilled refreshments and hot drinks.