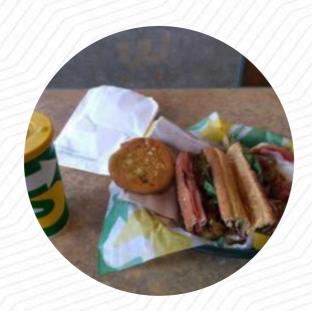

This Subway is very slow and I will not go back again. I ordered online and when went to pick it up on time there was 1 guy working and 5 people in line. He totally ignored the online orders. Service: Take out Meal type: Lunch Price per person: \$10–20 read more. At Subway in Berwick, a *hearty brunch* is served for breakfast, where you can eat as much as you want enjoy thoroughly, and you can indulge in delicious American menus like **Burger or Barbecue**. As a rule, most **menus are prepared quickly for you** and served, There are also scrumptious <u>South American</u> cuisine in the menu.