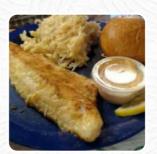

Great place for Friday fish! All freshwater fish: either slightly broken perch or baked whales, with creamy, sweet homemade coleslaw .. some of the best I ever had! The only thing in the square is the bloody Mary that I had was quite terrible (it could only the bartender didn't know what she did) but unlike that, the fish was amazing .. we will be back! read more. The premises on site are wheelchair accessible and can also be used with a wheelchair or physical disabilities, and there is no-charge WLAN. Sportsmen's Grill from Ridgeland is the perfect place if you want to sample tasty American dishes like burgers or barbecue, here they serve a comprehensive brunch for breakfast. As a rule, most menus are prepared in a short time for you and served, The barbecued food is freshly prepared here on an open flame.