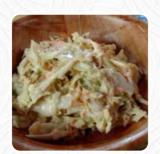

Great place for Friday fish! All freshwater fish: either slightly broken perch or baked whales, with creamy, sweet homemade coleslaw .. some of the best I ever had! The only thing in the square is the bloody Mary that I had was quite terrible (it could only the bartender didn't know what she did) but unlike that, the fish was amazing .. we will be back! read more. The premises on site are wheelchair accessible and can also be used with a wheelchair or physical disabilities, and there is no-charge WLAN. Sportsmen's Grill from Ridgeland is the perfect place if you want to sample tasty American dishes like burgers or barbecue, here they serve a comprehensive brunch for breakfast. As a rule, most menus are prepared in a short time for you and served, The barbecued food is freshly prepared here on an open flame.

## Sportsmen's Grill Menu

Salads

**COLESLAW** 

Non alcoholic drinks

**ROOT BEER** 

Alcoholic Drinks

**BEER** 

Sandwiches & Hot Paninis