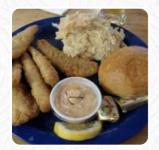

Great place for Friday fish! All freshwater fish: either slightly broken perch or baked whales, with creamy, sweet homemade coleslaw .. some of the best I ever had! The only thing in the square is the bloody Mary that I had was quite terrible (it could only the bartender didn't know what she did) but unlike that, the fish was amazing .. we will be back! read more. The premises on site are wheelchair accessible and can also be used with a wheelchair or physical disabilities, and there is no-charge WLAN. Sportsmen's Grill from Ridgeland is the perfect place if you want to sample tasty American dishes like burgers or barbecue, here they serve a comprehensive brunch for breakfast. As a rule, most menus are prepared in a short time for you and served, The barbecued food is freshly prepared here on an open flame.