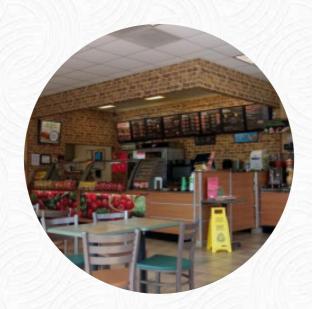

## Subway

1864 Hwy 141, Sloan I-51055, United States **Opening Hours:** 

Monday 08:00-21:00 Tuesday 08:00-21:00 Wednesday 08:00-21:00 Thursday 08:00-21:00 Friday 08:00-21:00 Saturday 08:00-21:00 Sunday 08:00-21:00 **a**gallery image