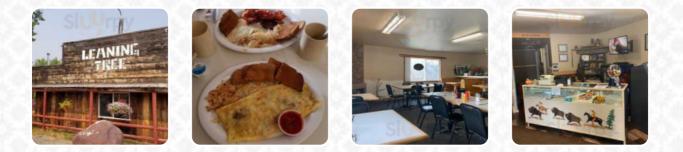

amazing. Remember this is a small cafe at the Leaning Tree campground away from any cities. Don't expect too much. <u>read more</u>. The restaurant is accessible and can therefore also be used with a wheelchair or physiological limitations. At Leaning Tree Cafe And Campground in Babb, there's a diverse brunch for breakfast where you can

eat as much as you want enjoy, For you, the dishes are normally prepared **in a short time and fresh**. In addition, there are scrumptious American dishes, such as **burgers and grilled meat**, You'll also find tasty bites, cake, simple snacks and chilled refreshments and hot drinks here.