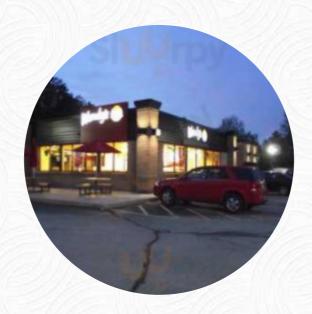

## Wendy's Menu

https://menulist.menu 1924 Dover Road, Epsom I-03234, United States +16037363324 - https://locations.wendys.com/united-states/nh/epsom/1924-dover-road?opi=79508299

As soon as we have *an overview of dishes and drinks* for Wendy's from Epsom, we will publish it here. In the meantime, feel free to take a look at the menus in the surrounding area. Or help us by <u>uploading the menu here</u>. What <u>User</u> likes about Wendy's:

# Wendy's

1924 Dover Road, Epsom I-03234, United States **Opening Hours:** 

Monday 06:30-22:00 Tuesday 06:30-22:00 Wednesday 06:30-22:00 Thursday 06:30-22:00 Friday 06:30-23:00 Saturday 06:30-23:00 Sunday 06:30-22:00