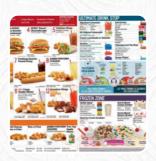

## Sonic Drive-in Menu

https://menuweb.menu 415 Magnolia Ave, Auburndale, United States +18639673583

A **comprehensive** menu of Sonic Drive-in from Auburndale covering all 10 menus and drinks can be found here on the card. Sonic Drive-In in Auburndale, FL, is a vibrant American restaurant known for its unique drive-in experience and a wide array of menu options, including diet-conscious choices and vegetarian dishes. Rated 3 stars, it's a popular spot for locals seeking a satisfying meal or a refreshing drink. The restaurant welcomes guests daily from 6:00 AM to 11:59 PM, making it a convenient choice for any time of day. To avoid the rush, consider calling ahead at (863) 967-3583 to reserve your spot. Prefer dining at home? Sonic Drive-In is also available for delivery through DoorDash. Don't forget to share your experience and leave a review after your

## Sonic Drive-in Menu

Side Dishes

**PICKLES** 

**Drinks** 

**DRINKS** 

**Starters & Salads** 

**FRENCH FRIES** 

**Toppings** 

**TOPPINGS** 

**Hot Drinks** 

**COFFEE** 

Coffee

**ICED COFFEE** 

These Types Of Dishes Are Being Served

**BURGER** 

Burger

CHEESEBURGER

**CHEESE BURGER** 

**Ingredients Used** 

**RASPBERRY** 

**PICKLE** 

**CARAMEL** 

**SYRUP** 

**CHEESE** 

**CHILI** 