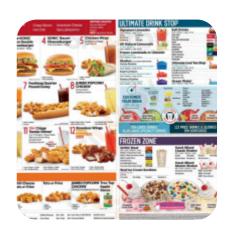

## Sonic Drive-in Menu

https://menuweb.menu 415 Magnolia Ave, Auburndale, United States +18639673583

A **comprehensive** menu of Sonic Drive-in from Auburndale covering all 10 menus and drinks can be found here on the card. Sonic Drive-In in Auburndale, FL, is a vibrant American restaurant known for its unique drive-in experience and a wide array of menu options, including diet-conscious choices and vegetarian dishes. Rated 3 stars, it's a popular spot for locals seeking a satisfying meal or a refreshing drink. The restaurant welcomes guests daily from 6:00 AM to 11:59 PM, making it a convenient choice for any time of day. To avoid the rush, consider calling ahead at (863) 967-3583 to reserve your spot. Prefer dining at home? Sonic Drive-In is also available for delivery through DoorDash. Don't forget to share your experience and leave a review after your

## Sonic Drive-in Menu

Side Dishes

**PICKLES** 

**Drinks** 

**DRINKS** 

**Starters & Salads** 

**FRENCH FRIES** 

**Toppings** 

**TOPPINGS** 

**Hot Drinks** 

**COFFEE** 

Coffee

**ICED COFFEE** 

These Types Of Dishes Are Being Served

**BURGER** 

Burger

CHEESEBURGER

**CHEESE BURGER** 

**Ingredients Used** 

**RASPBERRY** 

**PICKLE** 

**CARAMEL** 

**SYRUP** 

**CHEESE** 

**CHILI** 