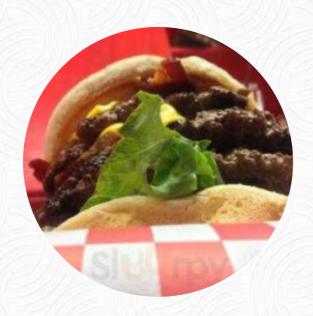

## Bucky's Cafe Menu

https://menulist.menu 2803 State Highway 66, Caddo Mills I-75135-6177, United States +19035274703









On this webpage, you can find the complete menu of Bucky's Cafe from Caddo Mills. Currently, there are **15** meals and drinks up for grabs. For *changing offers*, please contact the restaurant owner directly. You can also contact them through their website. What <u>User</u> likes about Bucky's Cafe:

Great home cooking. Dear Bucky's Cafe. The food is fresh and delicious. They have a smoking area, but they try to keep it separate from the rest of the restaurant. For the evaluator who was concerned about the kitchen, I wished my clean. We sat right in front of the kitchen and I was really amazed how beautiful it all saw. Gib Bucky is an attempt, it's great. <a