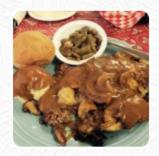

## Bucky's Cafe Menu

https://menulist.menu 2803 State Highway 66, Caddo Mills I-75135-6177, United States +19035274703









On this webpage, you can find the complete menu of Bucky's Cafe from Caddo Mills. Currently, there are **15** meals and drinks up for grabs. For *changing offers*, please contact the restaurant owner directly. You can also contact them through their website. What <u>User</u> likes about Bucky's Cafe:

Great home cooking. Dear Bucky's Cafe. The food is fresh and delicious. They have a smoking area, but they try to keep it separate from the rest of the restaurant. For the evaluator who was concerned about the kitchen, I wished my clean. We sat right in front of the kitchen and I was really amazed how beautiful it all saw. Gib Bucky is an attempt, it's great. <a href="read more">read more</a>. At Bucky's Cafe in Caddo Mills, there's a diverse brunch in the morning where you can indulge en