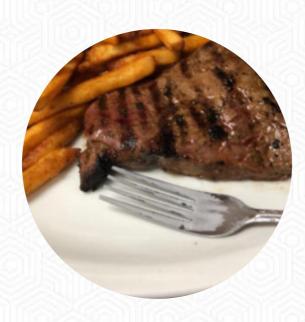

**RIBEYE STEAK** 

**RIBEYE STEAK** 

Ingredients Used

**CHILI** 

ONION

These Types Of Dishes Are Being Served

**MEAT** 

**FISH** 