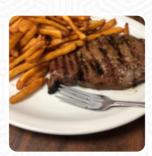

**RIBEYE STEAK** 

**RIBEYE STEAK** 

Ingredients Used

**CHILI** 

ONION

These Types Of Dishes Are Being Served

**MEAT** 

**FISH** 