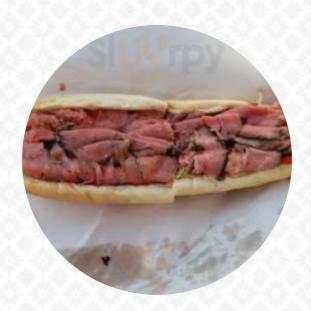

## Rosie's Deli And Sandwich Shop Menu

https://menulist.menu 1200 Black Horse Pike, Glendora I-08029-1306, United States (+1)8564022476





Here you can find the <u>menu</u> of Rosie's Deli And Sandwich Shop in Glendora. At the moment, there are 15 dishes and drinks on the food list. You can inquire about changing offers via phone. What <u>User</u> likes about Rosie's Deli And Sandwich Shop:

I can't say enough great things about Rosies deli!!! Less than a week before our Hoagie sale, I realized that our other Hoagie shop would not work. I called Rosie's and I was sure it was taking care of it. Quick to Saturday, Our Huagies were ready to go for early pickup, and the staff was super friendly. We have raised a lot of money for the American Cancer Society, and all those who have a rave