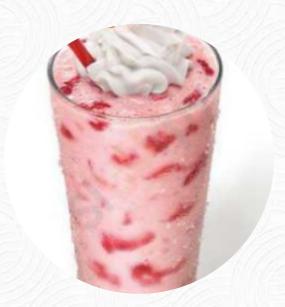

## Sonic Drive-in Menu

10 most popular

**MILK SHAKES** 

Sandwiches & Hot Paninis

**CHEESE BURGER** 

Snacks

**MOZZARELLA STICKS** 

Starters & Salads