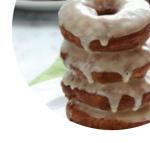

lake Donuts:

Stopped here on the way back to Florida. Had good reviews online. So we had to try them. First impression is the building is in despair. The place was not to clean. Donuts were ok. The eclair's were filled with a very lemony filling, which we could not eat. The apple fritters are good. Watch the pricing on what you get. The donuts are marked \$1.18 each. But the sprinkle donuts are not marked and they are \$1.50 each.... read more. The restaurant is accessible and can therefore also be used with a wheelchair or physiological disabilities. At Snowflake Donuts in Sonora, a diverse brunch is served in the morning, where you can have your fill pamper your taste buds, Many visitors are also especially looking forward to the diverse, fine Mexican cuisine.

# Snowflake Donuts Menu



#### Sandwiches & Hot Paninis

**BURRITO** 

### Little things

**CROISSANT** 

#### **Pop Tarts**

**BLUEBERRY** 

### **Breakfast Combos**

**BREAKFAST BURRITO** 

#### Individual Items

**BISCUIT** 

## Coffee

**COFFEE** 

#### **Condiments and Sauces**

**SAUCE** 

# These types of dishes are being served

**PANINI** 

#### Dessert

**DONUTS** 

**DONUT** 

## **Ingredients Used**

**APPLE** 

**FRUIT** 

**CHEESE** 

**BACON** 

**EGG** 

## Snowflake Donuts Menu



# Snowflake Donuts

1005 N Crockett Ave, Sonora I-76950-2214, United States

Opening Hours: Tuesday 05:00-12:00 Wednesday 05:00-12:00 Thursday 05:00-12:00 Friday 05:00-12:00 Saturday 05:00-12:00

Sunday 05:00-12:00