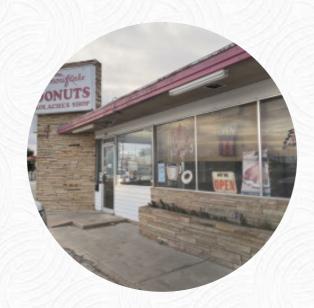

## Snowflake Donuts Menu

https://menulist.menu

1005 N Crockett Ave, Sonora I-76950-2214, United States

+13253875158 - https://website-479726087314587812913-donutshop.business.site/?opi=79508299

On this site, you can find the complete menu of Snowflake Donuts from Sonora. Currently, there are 1 menus and drinks available. For <u>seasonal or weekly deals</u>, please contact the restaurant owner directly. You can also contact them through their website. What <u>User</u> likes about Snowflake Donuts:

# Snowflake Donuts

1005 N Crockett Ave, Sonora I-76950-2214, United States

Opening Hours: Tuesday 05:00-12:00 Wednesday 05:00-12:00 Thursday 05:00-12:00 Friday 05:00-12:00 Saturday 05:00-12:00

Sunday 05:00-12:00