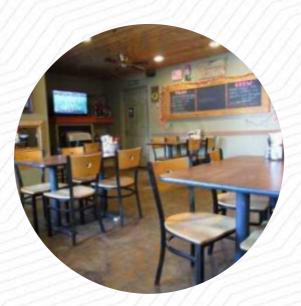

#### That Brewery Pub Menu

https://menulist.menu 3270 Hwy 87, Pine I-85544, United States +19284763349

On this homepage, you can find the **complete** <u>menu</u> of **That Brewery Pub** from Pine. Currently, there are 15 menus and drinks available. For **changing offers**, please contact the owner of the restaurant directly. You can also contact them through their website. What <u>User</u> likes about That Brewery Pub:

We stopped after a nearby hike and I was pleasantly surprised by the amount of their own beers they consider that it is a small local brewery. If you are not a big beer person, they also have cocktails. The food was decently expensive and really good. The service was fast and their new terrace was really nice! They had live music when we were there and the band was super good. Your music fits perfectly to the vibe. W... read more. For those who want to have a drink after work and sit with friends or alone, That Brewery Pub from Pine is a good bar, Naturally, you can't miss out on the fine burgers, which are accompanied by sides like fries, salads, or wedges provided. In addition, you can order fresh *roasted meat*, the menu also includes <u>fine vegetarian meals</u>.