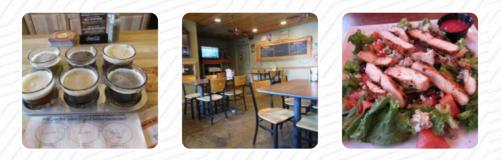

#### That Brewery Pub Menu

https://menulist.menu 3270 Hwy 87, Pine I-85544, United States +19284763349

On this homepage, you can find the **complete** <u>menu</u> of **That Brewery Pub** from Pine. Currently, there are 15 menus and drinks available. For **changing offers**, please contact the owner of the restaurant directly. You can also contact them through their website. What <u>User</u> likes about That Brewery Pub:

We stopped after a nearby hike and I was pleasantly surprised by the amount of their own beers they consider that it is a small local brewery. If you are not a big beer person, they also have cocktails. The food was decently expensive and really good. The service was fast and their new terrace was really nice! They had live music when we were there and the band was super good. Your music fits perfectly to the vibe. W... read more. For those who want to have a drink after work and sit with friends or alone, That Brewery Pub from Pine is a good bar, Naturally, you can't miss out on the fine burgers, which are accompanied by sides like fries, salads, or wedges provided. In addition, you can order fresh *roasted meat*, the menu also includes <u>fine vegetarian meals</u>.