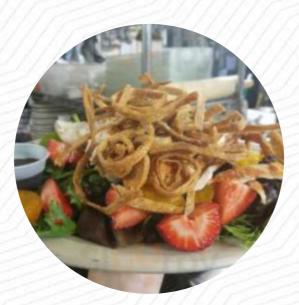

Not often that a place meets a home trip, but my breakfast has this morning! Large cup of strong hot coffee came fast. My river Omelet was filled with sausage bacon peppers and onions. The houseries were cooked as I like them, well done. Even the rye toast met the place. Great service and cheap, definitely 5 stars! <u>read more</u>. At The Rivers Edge from Winchendon you have the opportunity to <u>enjoy delicious vegetarian courses</u>, in which no trace of animal meat or fish was used, here they serve a **diverse brunch** in the morning. It should not be forgotten that there is a large selection of *coffee and tea specialties* in this locale.