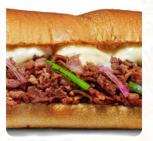

# These Types Of Dishes Are Being Served

TOSTADAS
TURKEY
MEAT

**SALAD** 

**TUNA STEAK** 

**PANINI** 

**BREAD** 

**WRAP** 