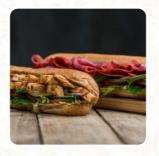

# These Types Of Dishes Are Being Served

TOSTADAS
TURKEY
MEAT

**SALAD** 

**TUNA STEAK** 

**PANINI** 

**BREAD** 

**WRAP** 