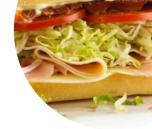

#### Meals

**TURKEY CLUB** 

#### **Cold Subs**

| #12 CANCRO SPECIAL | \$18.8 |
|--------------------|--------|
| #9 CLUB SUPREME    | \$17.6 |