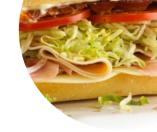

#### Meals

**TURKEY CLUB** 

#### **Cold Subs**

| #12 CANCRO SPECIAL | \$18.8 |
|--------------------|--------|
| #9 CLUB SUPREME    | \$17.6 |