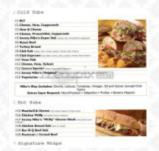

#### Non alcoholic drinks

**#13 THE ORIGINAL ITALIAN** 

\$17.6

**BOTTLED WATER** 

\$2.8

#### Meals

**TURKEY CLUB** 

#### **Hot Subs**

**#55 BIG KAHUNA CHICKEN CHEESE STEAK** 

\$17.6

#### **Beverages**

| SODA BOTTLE   | \$3.0 |
|---------------|-------|
| PURE LEAF TEA | \$3.0 |

#### **Cold Subs**

| #12 CANCRO SPECIAL | \$18.8 |
|--------------------|--------|
| #9 CLUB SUPREME    | \$17.6 |

#### **Popular Items**

| #56 BIG KAHUNA CHEESE STEAK          | \$17.6 |
|--------------------------------------|--------|
| #26 BACON RANCH CHICKEN CHEESE STEAK | \$17.6 |

#8 CLUB SUB

\$17.6