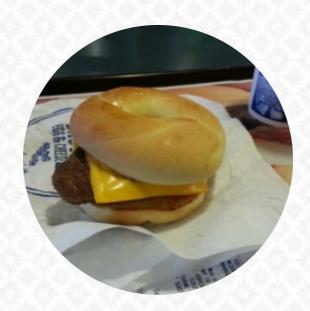

Stopped at 915ish with my son on our way home from a friend 's house Ordered a 10 piece chicken nugget and fries for him and a crispy McChicken for me. I got an over cooked chicken on a bun with a pickle. No condiments or lettuce. It was dry and inedible. At least my kids food was ok but seems like the kitchen was annoyed I asked for the McChicken. Service: Take out read more. You can use the WLAN of the place free of charge, And into the accessible rooms also come clientele with wheelchairs or physiological disabilities. In the morning, you can enjoy a appetizing brunch at Mcdonald's, as much as you want, Generally, the dishes are prepared in a short time and fresh for you.