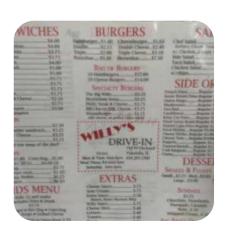

## Willy's Drive-in Menu

https://menulist.menu 710 W Orchard St, Vandalia I-62471-1249, United States +16182831300

On this webpage, you can find the complete menu of Willy's Drive-in from Vandalia. Currently, there are 15 courses and drinks available. For changing offers, please contact the owner of the restaurant directly. You can also contact them through their website. What <u>User</u> likes about Willy's Drive-in:

## Willy's Drive-in Menu

10 most popular

**SHAKE** 

Vegetarian

**CAULIFLOWER** 

**Spirits** 

**AMERICANO** 

**Breaded Special Rolls** 

**APPLES** 

Mexican dishes

**TACO** 

Saucen, Chutneys & Extras

**GRAVY** 

**Bread** 

**BISCUITS** 

**Market Fresh Sandwiches** 

**REUBEN** 

**Condiments and Sauces** 

**MUSHROOM** 

Ingredients Used

**CHEESE** 

**VEGETABLES** 

These types of dishes are being served

BURGER

**PANINI** 

**MUSSELS** 

**STEAK** 