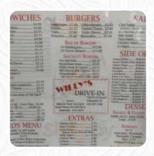

## Willy's Drive-in Menu

https://menulist.menu 710 W Orchard St, Vandalia I-62471-1249, United States +16182831300

On this webpage, you can find the complete menu of Willy's Drive-in from Vandalia. Currently, there are 15 courses and drinks available. For changing offers, please contact the owner of the restaurant directly. You can also contact them through their website. What <u>User</u> likes about Willy's Drive-in:

## Willy's Drive-in Menu

10 most popular

**SHAKE** 

Vegetarian

**CAULIFLOWER** 

**Spirits** 

**AMERICANO** 

**Breaded Special Rolls** 

**APPLES** 

Mexican dishes

**TACO** 

Saucen, Chutneys & Extras

**GRAVY** 

**Bread** 

**BISCUITS** 

**Market Fresh Sandwiches** 

**REUBEN** 

**Condiments and Sauces** 

**MUSHROOM** 

Ingredients Used

**CHEESE** 

**VEGETABLES** 

These types of dishes are being served

BURGER

**PANINI** 

**MUSSELS** 

**STEAK** 