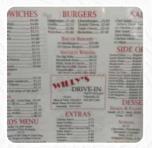

## Willy's Drive-in Menu

https://menulist.menu 710 W Orchard St, Vandalia I-62471-1249, United States +16182831300

On this webpage, you can find the complete menu of Willy's Drive-in from Vandalia. Currently, there are 15 courses and drinks available. For changing offers, please contact the owner of the restaurant directly. You can also contact them through their website. What <u>User</u> likes about Willy's Drive-in:

## Willy's Drive-in Menu

10 most popular

**SHAKE** 

Vegetarian

**CAULIFLOWER** 

**Spirits** 

**AMERICANO** 

**Breaded Special Rolls** 

**APPLES** 

Mexican dishes

**TACO** 

Saucen, Chutneys & Extras

**GRAVY** 

**Bread** 

**BISCUITS** 

**Market Fresh Sandwiches** 

**REUBEN** 

**Condiments and Sauces** 

**MUSHROOM** 

Ingredients Used

**CHEESE** 

**VEGETABLES** 

These types of dishes are being served

BURGER

**PANINI** 

**MUSSELS** 

**STEAK** 