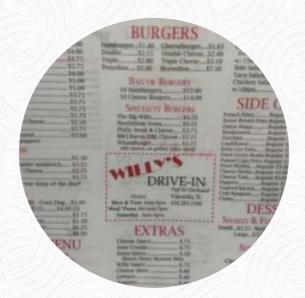

## Willy's Drive-in Menu

https://menulist.menu 710 W Orchard St, Vandalia I-62471-1249, United States +16182831300

On this webpage, you can find the complete menu of Willy's Drive-in from Vandalia. Currently, there are 15 courses and drinks available. For changing offers, please contact the owner of the restaurant directly. You can also contact them through their website. What <u>User</u> likes about Willy's Drive-in:

## Willy's Drive-in Menu

10 most popular

**SHAKE** 

Vegetarian

**CAULIFLOWER** 

**Spirits** 

**AMERICANO** 

**Breaded Special Rolls** 

**APPLES** 

Mexican dishes

**TACO** 

Saucen, Chutneys & Extras

**GRAVY** 

**Bread** 

**BISCUITS** 

**Market Fresh Sandwiches** 

**REUBEN** 

**Condiments and Sauces** 

**MUSHROOM** 

Ingredients Used

**CHEESE** 

**VEGETABLES** 

These types of dishes are being served

BURGER

**PANINI** 

**MUSSELS** 

**STEAK** 