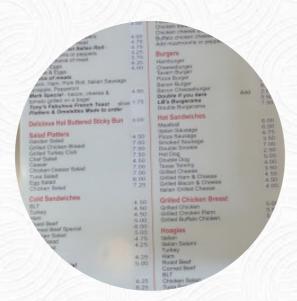

## Hungry A Menu

#### https://menulist.menu

755 W Sproul Rd, Springfield Springfield Township I 19064 1215, United States +16105439720 - http://hungrya.com

On this site, you can find the **complete <u>menu</u> of Hungry A** from Springfield Springfield Township. Currently, there are 15 dishes and drinks available. For changing offers, please contact the owner of the restaurant directly. You can also contact them through their website. What <u>User</u> likes about Hungry A:

Various Cheesesteak #892. I loved this place. Big little fat spoon. You have a menu, but I'm pretty sure if Angela has it, she'll cook it for you. It was 9:30, so I got a cheese steak with eggs. \$7,50. I'd like to have everything mixed and chopped together. But I don't complain, I'm going back! read more. As a visitor, you can use the WLAN of the establishment at no extra cost. For the small hunger in between, Hungry A from Springfield Springfield Township offers tasty sandwiches, healthy salads, and other small dishes, as well as hot and cold drinks, Forbreakfast a *versatile brunch* is offered here. Furthermore, you'll find delicious American dishes, like for instance burgers and grilled meat on the menu, There are also nice South American cuisine in the menu.