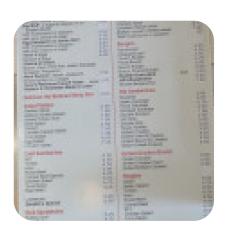

## Hungry A Menu

#### Salads

**CHICKEN SALAD** 

#### Sandwiches

**PHILLY CHEESESTEAK** 

#### Subs

**PHILLY** 

#### Hot Italian Subs

**CHEESE STEAK** 

### Restaurant Category

**AMERICAN** 

**VEGETARIAN** 

# These types of dishes are being served

STEAK SALAD PANINI

**BREAD** 

#### Ingredients Used

CHEESE EGGS CHICKEN

ONIONS
MUSHROOMS