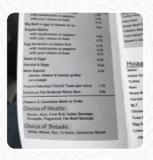

# These types of dishes are being served

STEAK SALAD PANINI

**BREAD** 

#### Ingredients Used

CHEESE EGGS CHICKEN

ONIONS
MUSHROOMS