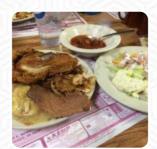

## Rise'n Roll Bakery And Deli Menu

https://menulist.menu
70509 State Road 19, Nappanee I-46550-9318, United States
+15747739012 - http://risenroll.com/locations/nappanee/









Here you can find the <u>menu</u> of Rise 'n Roll Bakery And Deli in Nappanee. At the moment, there are 15 menus and drinks on the food list. You can inquire about *changing offers* via phone. What <u>User</u> likes about Rise 'n Roll Bakery And Deli:

Rise'n Roll Bakery Deli in Nappanee is one of the largest contributors of Northern Indiana for bakery. Everything is fresh and well made in the bakery. The portion sizes are worth the price that is very reasonable. My wife and I had Apple Fritter coffee for less than \$4. They also carry fresh baked bread and a variety of amish food clips. The jams are amazing on their breads, especially when roasted with their butter... read more. What User doesn't like about Rise 'n Roll Bakery And Deli:

The person working the only person he said was