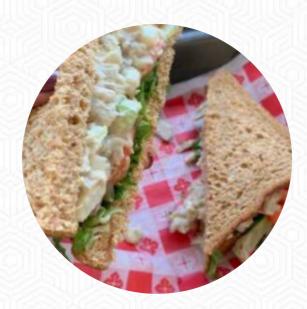

## Rise'n Roll Bakery And Deli Menu

https://menulist.menu
70509 State Road 19, Nappanee I-46550-9318, United States
+15747739012 - http://risenroll.com/locations/nappanee/









Here you can find the <u>menu</u> of Rise 'n Roll Bakery And Deli in Nappanee. At the moment, there are 15 menus and drinks on the food list. You can inquire about *changing offers* via phone. What <u>User</u> likes about Rise 'n Roll Bakery And Deli:

Rise'n Roll Bakery Deli in Nappanee is one of the largest contributors of Northern Indiana for bakery. Everything is fresh and well made in the bakery. The portion sizes are worth the price that is very reasonable. My wife and I had Apple Fritter coffee for less than \$4. They also carry fresh baked bread and a variety of amish food clips. The jams are amazin