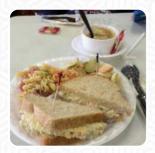

## Rise'n Roll Bakery And Deli Menu

https://menulist.menu
70509 State Road 19, Nappanee I-46550-9318, United States
+15747739012 - http://risenroll.com/locations/nappanee/









Here you can find the <u>menu</u> of Rise 'n Roll Bakery And Deli in Nappanee. At the moment, there are 15 menus and drinks on the food list. You can inquire about *changing offers* via phone. What <u>User</u> likes about Rise 'n Roll Bakery And Deli:

Rise'n Roll Bakery Deli in Nappanee is one of the largest contributors of Northern Indiana for bakery. Everything is fresh and well made in the bakery. The portion sizes are worth the price that is very reasonable. My wife and I had Apple Fritter coffee for less than \$4. They also carry fresh baked bread and a variety of amish food clips. The jams are amazing on their breads, especially when roasted with their butter... read more. What User doesn't like about Rise 'n Roll Bakery And Deli:

The person working the only person he said