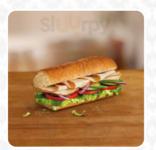

Made my kids sandwich wrong, even though were standing in front of them telling them how to make it!! Never have sugar cookies made, and love how they put 3 olives on your sandwich, and a whole head of lettuce!! <a href="read">read</a> more. For quick hunger in between, Subway from <a href="Tucumcari">Tucumcari</a> presents fine sandwiches, healthy salads, and other treats, as well as hot and cold drinks, here they serve a appetizing brunch in the morning. You have a big birthday party and want to enjoy the food at home? With the in-house catering service, that's no problem, The dishes are usually prepared for you in a short time and fresh.