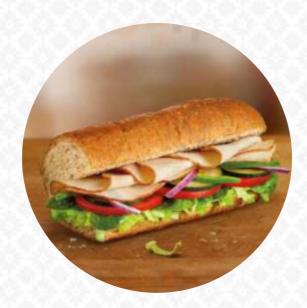

Made my kids sandwich wrong, even though were standing in front of them telling them how to make it!! Never have sugar cookies made, and love how they put 3 olives on your sandwich, and a whole head of lettuce!! <a href="read">read</a> more. For quick hunger in between, Subway from <a href="Tucumcari">Tucumcari</a> presents fine sandwiches, healthy salads, and other treats, as well as hot and cold drinks, here they serve a appetizing brunch in the morning. You have a big birthday party and want to enjoy the food at home? With the in-house catering service, that's no problem, The dishes are usually prepared for you in a short time and fresh.