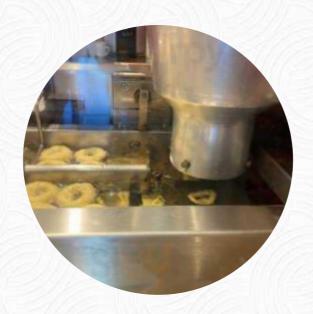

## Tootsie's Sugar Shop Menu

https://menulist.menu 10651 Gulf Blvd, Treasure Island I-33706-4818, United States (+1)7273298394









A complete menu of Tootsie's Sugar Shop from Treasure Island covering all **10** courses and drinks can be found here on the food list. For *changing offers*, please get in touch via phone or use the contact details provided on the website. What <u>User</u> likes about Tootsie's Sugar Shop:

If you are out of town and stumble on a relatively unknown jewel... ESPECIALLY a candy ice donut shop on National Ice Cream Day, you need to spread the good word. Tootsie's Sugar Shop pays tribute to the old school houses of the past and it was great! We ordered the finished Blueberry Mini Donuts with a Blueberry Purple, a Captain Butterscotch Milkshake made with