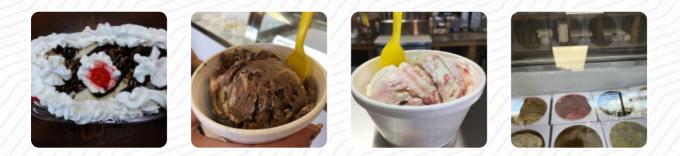

Great ice cream. Very nice people. Many flavors, some very unique. General portions and let everything cost. Cinnamon Custard is very nice. Your chocolates are all good, so is black raspberry. Almond joy is also beautiful. Some vegan flavors. How to sit in the swing chairs on the deck and eat my ice cream. Get it in a cup with the cone on the side. Too big for a cone alone. <u>read more</u>. What <u>William Strauch</u> doesn't like about Sweet Melissa's lce Cream:

I purchased ice cream here on Saturday 6/24. I wasn't impressed. I ordered 2 flavors and neither one had very many nuts. Flavor was good and service was great. I would not recommend butter pecan or coconut almond. My friend got a Sunday with peanut butter sauce and they were here scimpy with the sauce. Not a good value for the price! read more. If you're craving for some **tasty South American culinary arts**, this is the place to be: