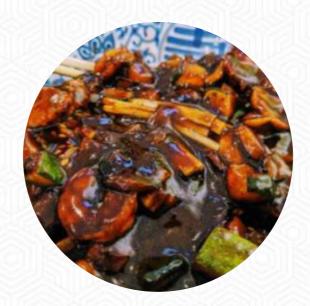

Bonsai has quickly become the most common restaurant in our family. We enjoyed a large part of Korean and Japanese menu offers and still need to be disappointed. The service is also excellent. We're so excited to have Bonsai in our neighborhood. <u>read more</u>. <u>scrumptious <u>sushi</u> (e.g., Nigiri and Inside-Out), as well as in many other variations, are prepared for you by Bonsai from Upper Arlington, with fresh ingredients like fish, vegetables and meat, Also, admirers of **Korean cuisine** will have their culinary desires fulfilled at the eatery with meals like Bap, Kimchi or Jjigae. Bonsai uses a lot of freshly harvested vegetables, fish and meat for its healthy Japanese cuisine, The successful fusion of different meals with fresh and partially daring products is highly valued by the customers - a nice example of Asian Fusion.</u>