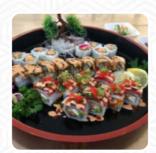

Bonsai has quickly become the most common restaurant in our family. We enjoyed a large part of Korean and Japanese menu offers and still need to be disappointed. The service is also excellent. We're so excited to have Bonsai in our neighborhood. <u>read more</u>. <u>scrumptious <u>sushi</u> (e.g., Nigiri and Inside-Out), as well as in many other variations, are prepared for you by Bonsai from Upper Arlington, with fresh ingredients like fish, vegetables and meat, Also, admirers of **Korean cuisine** will have their culinary desires fulfilled at the eatery with meals like Bap, Kimchi or Jjigae. Bonsai uses a lot of freshly harvested vegetables, fish and meat for its healthy Japanese cuisine, The successful fusion of different meals with fresh and partially daring products is highly valued by the customers - a nice example of Asian Fusion.</u>