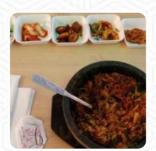

Bonsai has quickly become the most common restaurant in our family. We enjoyed a large part of Korean and Japanese menu offers and still need to be disappointed. The service is also excellent. We're so excited to have Bonsai in our neighborhood. <u>read more</u>. <u>scrumptious <u>sushi</u> (e.g., Nigiri and Inside-Out), as well as in many other variations, are prepared for you by Bonsai from Upper Arlington, with fresh ingredients like fish, vegetables and meat, Also, admirers of **Korean cuisine** will have their culinary desires fulfilled at the eatery with meals like Bap, Kimchi or Jjigae. Bonsai uses a lot of freshly harvested vegetables, fish and meat for its healthy Japanese cuisine, The successful fusion of different meals with fresh and partially daring products is highly valued by the customers - a nice example of Asian Fusion.</u>