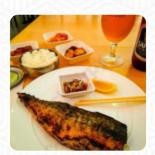

https://menulist.menu 3108 Kingsdale Ctr, Upper Arlington I-43221-2000, United States +16143899551

The **menu of Bonsai** from <u>Upper Arlington</u> includes <u>16</u> dishes. On average, dishes or drinks on the card cost about \$9.9. The categories can be viewed on the menu below. What <u>User</u> likes about Bonsai:

Bonsai has quickly become the most common restaurant in our family. We enjoyed a large part of Korean and Japanese menu offers and still need to be disappointed. The service is also excellent. We're so excited to have Bonsai in our neighborhood. <u>read more</u>. <u>scrumptious <u>sushi</u> (e.g., Nigiri and Inside-Out), as well as in many other variations, are prepared for you by Bonsai from Upper Arlington, with fresh ingredients like fish, vegetables and meat, Also, admirers of **Korean cuisine** will have their culinary desires fulfilled at the eatery with meals like Bap, Kimchi or Jjigae. Bonsai uses a lot of freshly harvested vegetables, fish and meat for its healthy Japanese cuisine, The successful fusion of different meals with fresh and partially daring products is highly valued by the customers - a nice example of Asian Fusion.</u>