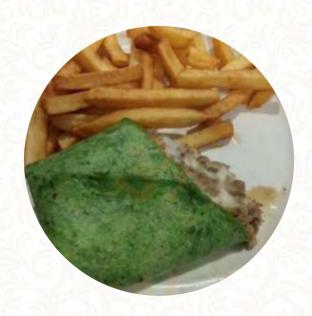

I haven't been to Grande Pizza for years. The last visit was back when it was at Birney Plaza. You have received good quality food. The food is not at bargain prices, but not too expensive. The New York style pizza is loaded with cheese and weighed with a fresh crust and sauce. There is also a bar with 10 taps, the national stack of beer and a few craft beer. Definitely a wonderful choice if you are not in the mood f... read more. At Grande Pizza Italian from Moosic you can savor delicious vegetarian dishes, in which no animal meat or fish was processed, You shouldn't miss the opportunity to try the flavorful pizza, baked straight out of the oven in an traditional manner. Additionally, you're in for original Italian cuisine inclusive of tasty classics like pizza and pasta.