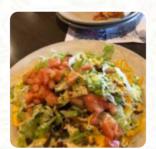

I haven't been to Grande Pizza for years. The last visit was back when it was at Birney Plaza. You have received good quality food. The food is not at bargain prices, but not too expensive. The New York style pizza is loaded with cheese and weighed with a fresh crust and sauce. There is also a bar with 10 taps, the national stack of beer and a few craft beer. Definitely a wonderful choice if you are not in the mood f... read more. At Grande Pizza Italian from Moosic you can savor delicious vegetarian dishes, in which no animal meat or fish was processed, You shouldn't miss the opportunity to try the flavorful pizza, baked straight out of the oven in an traditional manner. Additionally, you're in for original Italian cuisine inclusive of tasty classics like pizza and pasta.